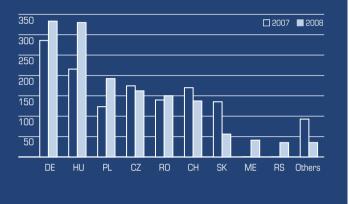

Foreign business at 51.6% makes up more than half of the order backlog, although of the total order bookings in 2008, totalling EUR 2.77 bn (+7.4%), around 57% were acquired on the Austrian market. In Hungary the PORR Group won the contract for the largest single project at present (motorway project M6 D-S). This led to a 53.0% rise in the order backlog to EUR 329.9 m (EUR 215.6 m in September 2007). Signifi-

cant order increases against the same period in 2007 were also seen in Germany (+16.6%), Poland (+56.0%) and Romania (+7.4%). In Austria the order backlog continued to grow and was up 3.7% against last year to EUR 1.38 bn.

In terms of segments, total civil engineering led with EUR 1.28 bn (with a foreign share of 57.0%), managing to improve on last year's high levels once again. The most important foreign markets for civil engineering continue to be Germany, Romania, Switzerland, the Czech Republic and Hungary. Total building construction orders rose by nearly 7% to EUR 1.11 bn, of which 51.6% are domestic.