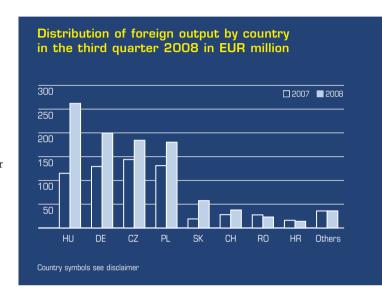

In Austria, group output rose by EUR 90.1 m to EUR 1.36 bn, with residential and office construction and tunnel, road and pipe and cable construction generating the highest volumes. Motorway projects received in Hungary by PORR AG were a decisive factor in the 127.8% surge on last year's output to EUR 262.0 m as of 30th September 2008. Hungary is therefore the most important market outside of Austria in 2008. In Germany, building construction projects were predominantly responsible for the 54.4% increase against last year to EUR 199.6 m. In Poland (growth of 37.7% to EUR 180.4 m) and the Czech Republic (increase of 27.8% to EUR 184.4 m), the realisation of major commercial and

### Distribution of foreign order backlog by country in the third quarter 2008 in EUR million

high-rise construction projects led to significant increases in output volume.

Broken down by sector, civil engineering accounted for around 45% of total group output with EUR 1.05 bn, with building construction making up around 39%, with volumes worth EUR 916.6 m. Compared to last year, the building construction segment increased by 18.3% and the civil engineering segment, in particular road construction, rose by 27.1%. While growth rates for the individual sectors in Austria averaged between 3% and 6%, civil engineering abroad was up around 80% overall on last year and the total building construction output abroad increased by around 45%.

cant order increases against the same period in 2007 were also seen in Germany (+16.6%), Poland (+56.0%) and Romania (+7.4%). In Austria the order backlog continued to grow and was up 3.7% against last year to EUR 1.38 bn.