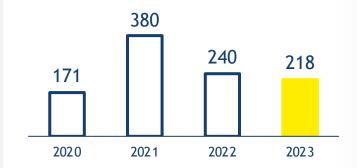

# **KEY FINANCIAL INDICATORS**FIGURES AT A GLANCE

| Key Earnings Figures (EUR m)     | 2023       | Change | 2022       | 2021       | 2020       |
|----------------------------------|------------|--------|------------|------------|------------|
| Production output <sup>1</sup>   | 6,577      | 5.6%   | 6,226.4    | 5,727.3    | 5,185.3    |
| Revenue                          | 6,048.5    | 4.5%   | 5,786.0    | 5,169.8    | 4,651.8    |
| EBIT                             | 140.3      | 16.8%  | 120.1      | 95.2       | -37.2      |
| EBT                              | 130.7      | 18.8%  | 110.0      | 85.4       | -51.0      |
| Net profit                       | 95.0       | 14.9%  | 82.6       | 61.4       | -42.4      |
| EPS                              | 2.21       | 34.3%  | 1.65       | 1.18       | -2.28      |
| Key Assets and Financial (EUR m) | 31.12.2023 | Change | 31.12.2022 | 31.12.2021 | 31.12.2020 |
| Total assets                     | 4,135      | -0.3%  | 4,146.8    | 4,065.0    | 3,509.5    |
| Equity                           | 860        | 7.7%   | 798.9      | 824.4      | 650.5      |
| Equity ratio                     | 20.8%      | 1.5 PP | 19.3%      | 20.3%      | 18.5%      |
| Net debt                         | -40        | -32.1% | -59.0      | -65.3      | 134.6      |
| Key Share Data                   | 31.12.2023 | Change | 31.12.2022 | 31.12.2021 | 31.12.2020 |
| Number of shares                 | 39,278,250 | -      | 39,278,250 | 39,278,250 | 29,095,000 |
| Market capitalisation (EUR m)    | 498.8      | 8.0%   | 461.9      | 539.7      | 375.3      |