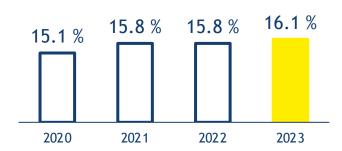

# **KEY FINANCIAL INDICATORS**FIGURES AT A GLANCE

| Key Earnings Figures (EUR m)     | 2023       | Change | 2022       | 2021       | 2020       |
|----------------------------------|------------|--------|------------|------------|------------|
| Production output <sup>1</sup>   | 6,577      | 5.6%   | 6,226.4    | 5,727.3    | 5,185.3    |
| Revenue                          | 6,048.5    | 4.5%   | 5,786.0    | 5,169.8    | 4,651.8    |
| EBIT                             | 140.3      | 16.8%  | 120.1      | 95.2       | -37.2      |
| EBT                              | 130.7      | 18.8%  | 110.0      | 85.4       | -51.0      |
| Net profit                       | 95.0       | 14.9%  | 82.6       | 61.4       | -42.4      |
| EPS                              | 2.21       | 34.3%  | 1.65       | 1.18       | -2.28      |
| Key Assets and Financial (EUR m) | 31.12.2023 | Change | 31.12.2022 | 31.12.2021 | 31.12.2020 |
| Total assets                     | 4,135      | -0.3%  | 4,146.8    | 4,065.0    | 3,509.5    |
| Equity                           | 860        | 7.7%   | 798.9      | 824.4      | 650.5      |
| Equity ratio                     | 20.8%      | 1.5 PP | 19.3%      | 20.3%      | 18.5%      |
| Net debt                         | -40        | -32.1% | -59.0      | -65.3      | 134.6      |
| Key Share Data                   | 31.12.2023 | Change | 31.12.2022 | 31.12.2021 | 31.12.2020 |
| Number of shares                 | 39,278,250 | -      | 39,278,250 | 39,278,250 | 29,095,000 |
| Market capitalisation (EUR m)    | 498.8      | 8.0%   | 461.9      | 539.7      | 375.3      |