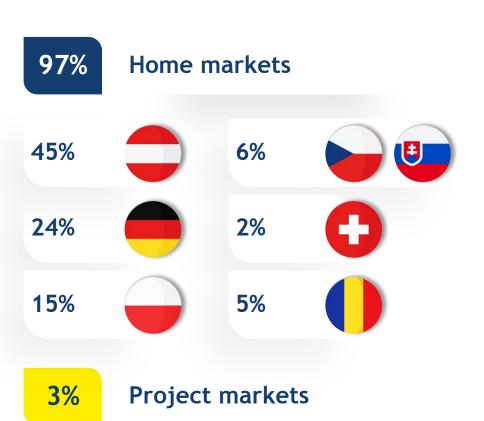

The percentages correspond to the share of production output as of 31st December 2023