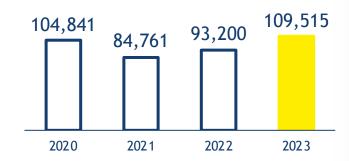

# **KEY FINANCIAL INDICATORS**FIGURES AT A GLANCE

| Key Earnings Figures (EUR m)     | 2023       | Change | 2022       | 2021       | 2020       |
|----------------------------------|------------|--------|------------|------------|------------|
| Production output <sup>1</sup>   | 6,577      | 5.6%   | 6,226.4    | 5,727.3    | 5,185.3    |
| Revenue                          | 6,048.5    | 4.5%   | 5,786.0    | 5,169.8    | 4,651.8    |
| EBIT                             | 140.3      | 16.8%  | 120.1      | 95.2       | -37.2      |
| EBT                              | 130.7      | 18.8%  | 110.0      | 85.4       | -51.0      |
| Net profit                       | 95.0       | 14.9%  | 82.6       | 61.4       | -42.4      |
| EPS                              | 2.21       | 34.3%  | 1.65       | 1.18       | -2.28      |
| Key Assets and Financial (EUR m) | 31.12.2023 | Change | 31.12.2022 | 31.12.2021 | 31.12.2020 |
| Total assets                     | 4,135      | -0.3%  | 4,146.8    | 4,065.0    | 3,509.5    |
| Equity                           | 860        | 7.7%   | 798.9      | 824.4      | 650.5      |
| Equity ratio                     | 20.8%      | 1.5 PP | 19.3%      | 20.3%      | 18.5%      |
| Net debt                         | -40        | -32.1% | -59.0      | -65.3      | 134.6      |
| Key Share Data                   | 31.12.2023 | Change | 31.12.2022 | 31.12.2021 | 31.12.2020 |
| Number of shares                 | 39,278,250 | -      | 39,278,250 | 39,278,250 | 29,095,000 |
| Market capitalisation (EUR m)    | 498.8      | 8.0%   | 461.9      | 539.7      | 375.3      |