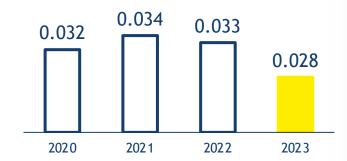

#### **Decarbonisation**

Intensity of GHG emissions (Scope 1+2 in t CO<sub>2</sub>e)

- Expansion of ISO 50001 now including Romania
- Photovolatics rollout to 30 roofs (22 GWh of energy production)
- 80 % local procurement