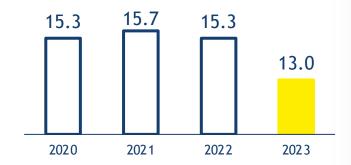

# **KEY FINANCIAL INDICATORS**FIGURES AT A GLANCE

| Key Earnings Figures (EUR m)     | 2023       | Change | 2022       | 2021       | 2020       |
|----------------------------------|------------|--------|------------|------------|------------|
| Production output <sup>1</sup>   | 6,577      | 5.6%   | 6,226.4    | 5,727.3    | 5,185.3    |
| Revenue                          | 6,048.5    | 4.5%   | 5,786.0    | 5,169.8    | 4,651.8    |
| EBIT                             | 140.3      | 16.8%  | 120.1      | 95.2       | -37.2      |
| EBT                              | 130.7      | 18.8%  | 110.0      | 85.4       | -51.0      |
| Net profit                       | 95.0       | 14.9%  | 82.6       | 61.4       | -42.4      |
| EPS                              | 2.21       | 34.3%  | 1.65       | 1.18       | -2.28      |
| Key Assets and Financial (EUR m) | 31.12.2023 | Change | 31.12.2022 | 31.12.2021 | 31.12.2020 |
| Total assets                     | 4,135      | -0.3%  | 4,146.8    | 4,065.0    | 3,509.5    |
| Equity                           | 860        | 7.7%   | 798.9      | 824.4      | 650.5      |
| Equity ratio                     | 20.8%      | 1.5 PP | 19.3%      | 20.3%      | 18.5%      |
| Net debt                         | -40        | -32.1% | -59.0      | -65.3      | 134.6      |
| Key Share Data                   | 31.12.2023 | Change | 31.12.2022 | 31.12.2021 | 31.12.2020 |
| Number of shares                 | 39,278,250 | -      | 39,278,250 | 39,278,250 | 29,095,000 |
| Market capitalisation (EUR m)    | 498.8      | 8.0%   | 461.9      | 539.7      | 375.3      |