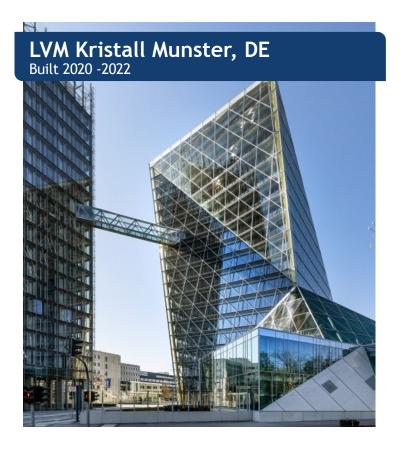

Data                   | 31.12.2023 | Change | 31.12.2022 | 31.12.2021 | 31.12.2020 |
| Number of shares                 | 39,278,250 | -      | 39,278,250 | 39,278,250 | 29,095,000 |
| Market capitalisation (EUR m)    | 498.8      | 8.0%   | 461.9      | 539.7      | 375.3      |

<sup>&</sup>lt;sup>1</sup> The production output corresponds to the output of all companies and consortiums (fully consolidated, equity method, proportional or those of minor significance) in line with the interest held by PORR AG. The figures have been rounded off using the compensated summation method. Absolute changes are calculated using the rounded values, relative changes (in percent) are derived from the non-rounded values.



# PORR SHAPES CITYSCAPES AND LANDSCAPES BUILDING CONSTRUCTION REFERENCES







# PORR SHAPES CITYSCAPES AND LANDSCAPES BUILDING CONSTRUCTION REFERENCES



European Patent Office Vienna, AT Built 2022 - ongoing



Andersia Silver Poznan, PL Built 2020 - 2022



# THE BASIS FOR MODERN COOPERATION CIVIL ENGINEERING & INFRASTRUCTURE REFERENCES

## Joint power plant Inn, AT Built 2014 - 2020



Consortium U2/U5 Vienna, AT Built 2021 - ongoing



Railway station Pacejov, CZ
Built 2019-2022



# THE BASIS FOR MODERN COOPERATION CIVIL ENGINEERING & INFRASTRUCTURE REFERENCES

## Danube Bridge Linz, AT Built 2018 - 2021



## U5 tramline Frankfurt, DE Built 2017 - ongoing



## Brenner Basetunnel H53, AT Built 2018 - ongoing



# FOR A GREEN FUTURE ENVIRONMENTAL ENGINEERING REFERENCES

## Demolition Drammen Bridge, NO 2022



Earthworks HWRHB Fahrafeld, AT 2020-2023



Recyc