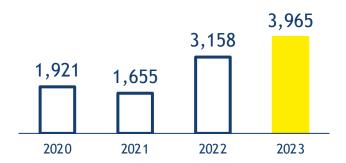

# **KEY FINANCIAL INDICATORS**FIGURES AT A GLANCE

| Key Earnings Figures (EUR m)     | 2023       | Change | 2022       | 2021       | 2020       |
|----------------------------------|------------|--------|------------|------------|------------|
| Production output <sup>1</sup>   | 6,577      | 5.6%   | 6,226.4    | 5,727.3    | 5,185.3    |
| Revenue                          | 6,048.5    | 4.5%   | 5,786.0    | 5,169.8    | 4,651.8    |
| EBIT                             | 140.3      | 16.8%  | 120.1      | 95.2       | -37.2      |
| EBT                              | 130.7      | 18.8%  | 110.0      | 85.4       | -51.0      |
| Net profit                       | 95.0       | 14.9%  | 82.6       | 61.4       | -42.4      |
| EPS                              | 2.21       | 34.3%  | 1.65       | 1.18       | -2.28      |
| Key Assets and Financial (EUR m) | 31.12.2023 | Change | 31.12.2022 | 31.12.2021 | 31.12.2020 |
| Total assets                     | 4,135      | -0.3%  | 4,146.8    | 4,065.0    | 3,509.5    |
| Equity                           | 860        | 7.7%   | 798.9      | 824.4      | 650.5      |
| Equity ratio                     | 20.8%      | 1.5 PP | 19.3%      | 20.3%      | 18.5%      |
| Net debt                         | -40        | -32.1% | -59.0      | -65.3      | 134.6      |
| Key Share Data                   | 31.12.2023 | Change | 31.12.2022 | 31.12.2021 | 31.12.2020 |
| Number of shares                 | 39,278,250 | -      | 39,278,250 | 39,278,250 | 29,095,000 |
| Market capitalisation (EUR m)    | 498.8      | 8.0%   | 461.9      | 539.7      | 375.3      |